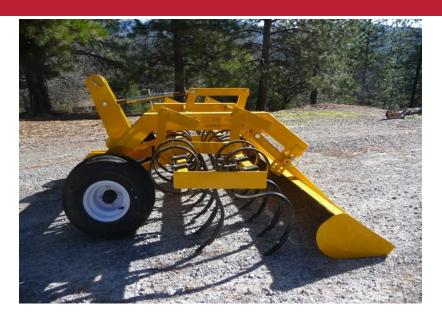

## JD Eee Z

The JD Eee Z line of harrows is designed to provide top quality arena grooming for every riding style within the equestrian circuit; dressage, jumping, western, rodeo and others.

8 foot 2-row pictured ——>

The JD Eee Z 2-row is the basic model in the JD Eee Z lineup.

Call for pricing

Phone: 800-585-7000 Fax: 818-485-2023 westcoastfootings.com

The JD Eee Z harrows work with traditional footing blend, sand and felt additives, as well as specialty or treated sands.

The "rack" system that the S-tines are attached to, is a "link and lever" system with up and down action to keep the tines at the optimal angle for proper tooth entry at all times, regardless of depth adjustment. The design has an improved pattern of tooth spacing and tooth entry which, in turn, delivers exceptional rotation of the material through the S-tines, consistency and ground coverage.

Depth adjustment capabilities of the "rake" for the JD Eee Z harrows is zero to approximately 7 inches. Adjusting the depth with the turnbuckle or optional hydraulics allows the operator complete control.

The rear float pan smooths and levels behind the tines to leave the newly conditioned footing with a finished surface and light surface compaction. The Float Pan has six different height adjustment levels and can be removed and replaced with a paddle wheel or mesh roller option.

Because the harrow rides on tires, depth control can remain consistent to the operator's settings and affording additional protection from gouging to the base. The wide flotation tires also help avoid compaction caused by narrower or deep tread tires.

The JD Eee Z is available with 2 rows, 3 rows or 4.5 rows of S-tines. Additional rows of tines minimizes time spent harrowing the arena, as well as providing additional cutting coverage. The 3 and 4.5 row harrows are considered "professional" models.