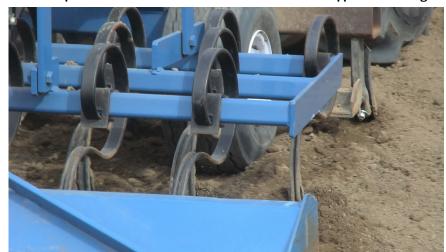

The "rack" system that the S-tines are attached to, is a "link and lever" system with up and down action to keep the tines at the optimal angle for proper tooth entry at all times, regardless of depth adjustment. The design has an improved pattern of tooth spacing and tooth entry which, in turn, delivers exceptional rotation of the material through the S-tines, consistency and ground coverage.

Depth adjustment capabilities of the "rake" for the JD Eee Z harrows is zero to approximately 7 inches. Adjusting the depth with the turnbuckle or optional hydraulics allows the operator complete control.