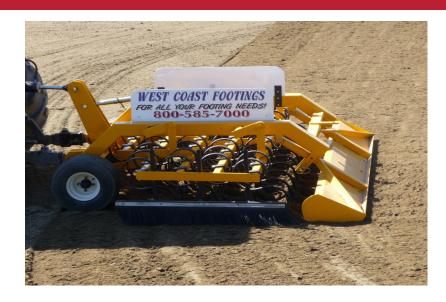

## JD Eee Z

The JD Eee Z line of harrows is designed to provide top quality arena grooming for every riding style within the equestrian circuit; dressage, jumping, western, rodeo and others.

8 foot 2-row pictured ——>

The JD Eee Z 2-row is the basic model in the JD Eee Z lineup.

Call for pricing

Phone: 800-585-7000 Fax: 818-485-2023 westcoastfootings.com

The JD Eee Z harrows work with traditional footing blend, sand and felt additives, as well as specialty or treated sands.